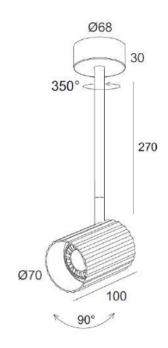

**VILI CEILING LONG ADJ BK** 

ID: 129946

| FINISH            | BLACK                               |
|-------------------|-------------------------------------|
| MATERIAL          | ALUMINUM                            |
| DIMENSIONS        | DIAM: 70mm x L: 100mm DROP 270mm    |
| LIGHT SOURCE      | 1 x GU10 (Bulb Not Included)        |
| WARRANTY          | 1 YEAR                              |
| OTHER INFORMATION | CEILING CANOPY DIAM: 68mm x H: 30mm |

## DESCRIPTION

Vili Ceiling Light Long Adjustable Black GU10 Diam: D:70mm x L:100mm Drop: 270mm (Add Lamp and Gear)

**Disclaimer:** Product colour may slightly vary due to photographic lighting sources, your monitor settings and other similar factors. For more details, please visit: https://www.aboutspace.net.au/pages/terms-conditions